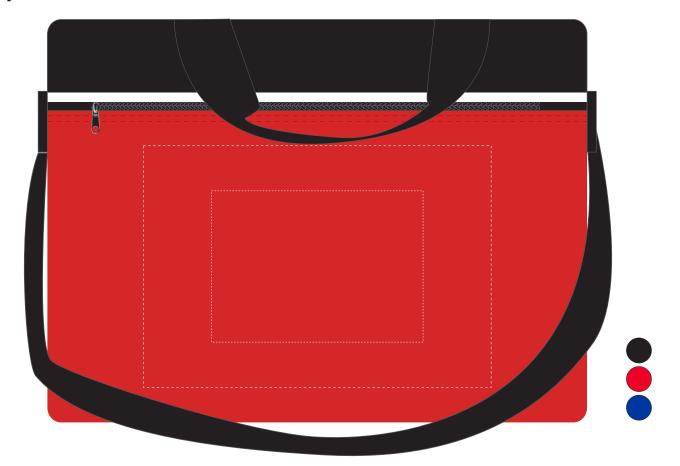

# JOB NO. XXXXXX B565 - Conference Bag

| Product Colour/s (Please specify product colour/s here) | Product Size<br>385mm L x 280mm (gusset) H                                                                                                                            | Actual Print Size (Please specify actual print size here) |
|---------------------------------------------------------|-----------------------------------------------------------------------------------------------------------------------------------------------------------------------|-----------------------------------------------------------|
| Print colour/s (Please specify print colour/s here)     | Print Method  Transfer Print: Front Pocket: 140mm W x 100mm H  Digital Transfer: Front Pocket: 140mm W x 100mm H  Screen Print: 230mm W x 160mm H (Maximum 3 Colours) |                                                           |

## ARTWORK (40% approx.)

NEW/REPEAT ORDER/REDO/BACK ORDER

### Additional Notes/Art Instructions:

Black bags are only able to screen print with a 1 colour decoration option.

#### Disclaimer:

Colour proofs are to be used as a guide only.

Line drawing is for approximate print positional guide only.

Please familiarise yourself with the product prior to approving.

It is not intended to be an exact scale or detailed representation.

Small details or text, including ® ⊙™, may fill in and not be legible.

Dotted lines will not be printed and are for maximum print guide only.

The fine lines and details in your logo may not be able to be produced clearly.